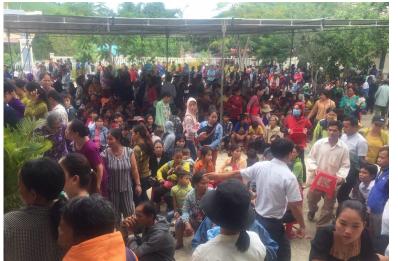

#### **Services**:

| Total Number of Patients:                                                                  | 3,700       |
|--------------------------------------------------------------------------------------------|-------------|
| Number of Medical exams performed:                                                         | 3,200       |
| Number of RXs given:                                                                       | 13,939      |
| Number of Eye Exam and Glasses given:                                                      | 1,550 pairs |
| <ul><li>Number of Dental patients:</li><li>Number of Root canals:</li></ul>                | 1,200       |
| . Number of Root canals:                                                                   | 4           |
| Number of dental Fillings:                                                                 | 1,924       |
| . Number of dental extractions:                                                            | 1,120       |
| Number of dental cleaning:                                                                 | 400         |
| <ul><li>Number of dental cleaning:</li><li>Number of Post Mobile Care Follow up:</li></ul> | 209         |