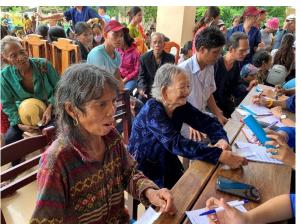

#### **Services**:

| Total Number of Patients:                                                                  | 3,700       |
|--------------------------------------------------------------------------------------------|-------------|
| Number of Medical exams performed:                                                         | 3,200       |
| Number of RXs given:                                                                       | 13,939      |
| Number of Eye Exam and Glasses given:                                                      | 1,550 pairs |
| <ul><li>Number of Dental patients:</li><li>Number of Root canals:</li></ul>                | 1,200       |
| . Number of Root canals:                                                                   | 4           |
| Number of dental Fillings:                                                                 | 1,924       |
| . Number of dental extractions:                                                            | 1,120       |
| Number of dental cleaning:                                                                 | 400         |
| <ul><li>Number of dental cleaning:</li><li>Number of Post Mobile Care Follow up:</li></ul> | 209         |